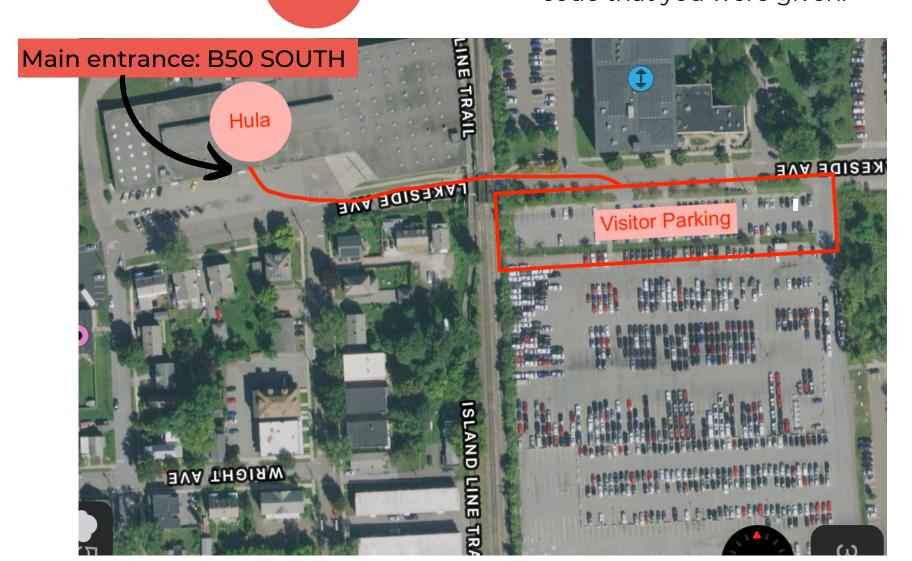

## Where to Park at Hula

## Location

Hula: 50 Lakeside Ave, Burlington, VT 05401

Parking Location: 125 Lakeside Ave

The Visitor Lot is the first 100 spots in the front.

Use the signs to register your car

There are signs throughout the lot that you can scan with your phone camera or text to pay.